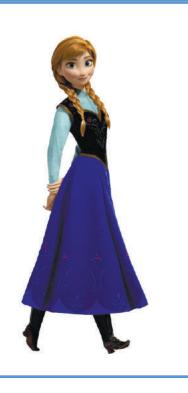

### Watch the video again and match the characters with their descriptions.

| 1. He is very big |
|-------------------|
| and brown. He     |
| has four legs and |
| two horns.        |

- 2. She has blond hair. She is good at ice magic.
- **3.** He has blond hair. He is very strong and he likes Elsa.
- 4. She has long and red hair. She is wearing a black and blue dress.
- **5.** He is white and has a carrot nose.
- **6.** He is short and wide and is wearing green clothes.

#### Task 3

**A.** - 4

**B.** - 1

**C.** - 6

**D.** - 5

**E.** - 3

**F.** - 2