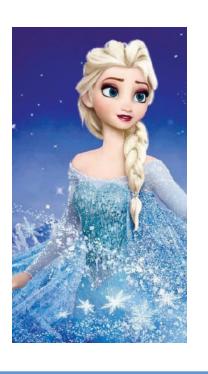

### Watch the video again and match the characters with their descriptions.

| 1. He is very big |
|-------------------|
| and brown. He     |
| has four legs and |
| two horns.        |

- 2. She has blond hair. She is good at ice magic.
- **3.** He has blond hair. He is very strong and he likes Elsa.
- 4. She has long and red hair. She is wearing a black and blue dress.
- **5.** He is white and has a carrot nose.
- **6.** He is short and wide and is wearing green clothes.

A.

В.

C

)\_

E.

F.

#### Task 3

**A.** - 4

**B.** - 1

**C.** - 6

**D.** - 5

**E.** - 3

**F.** - 2