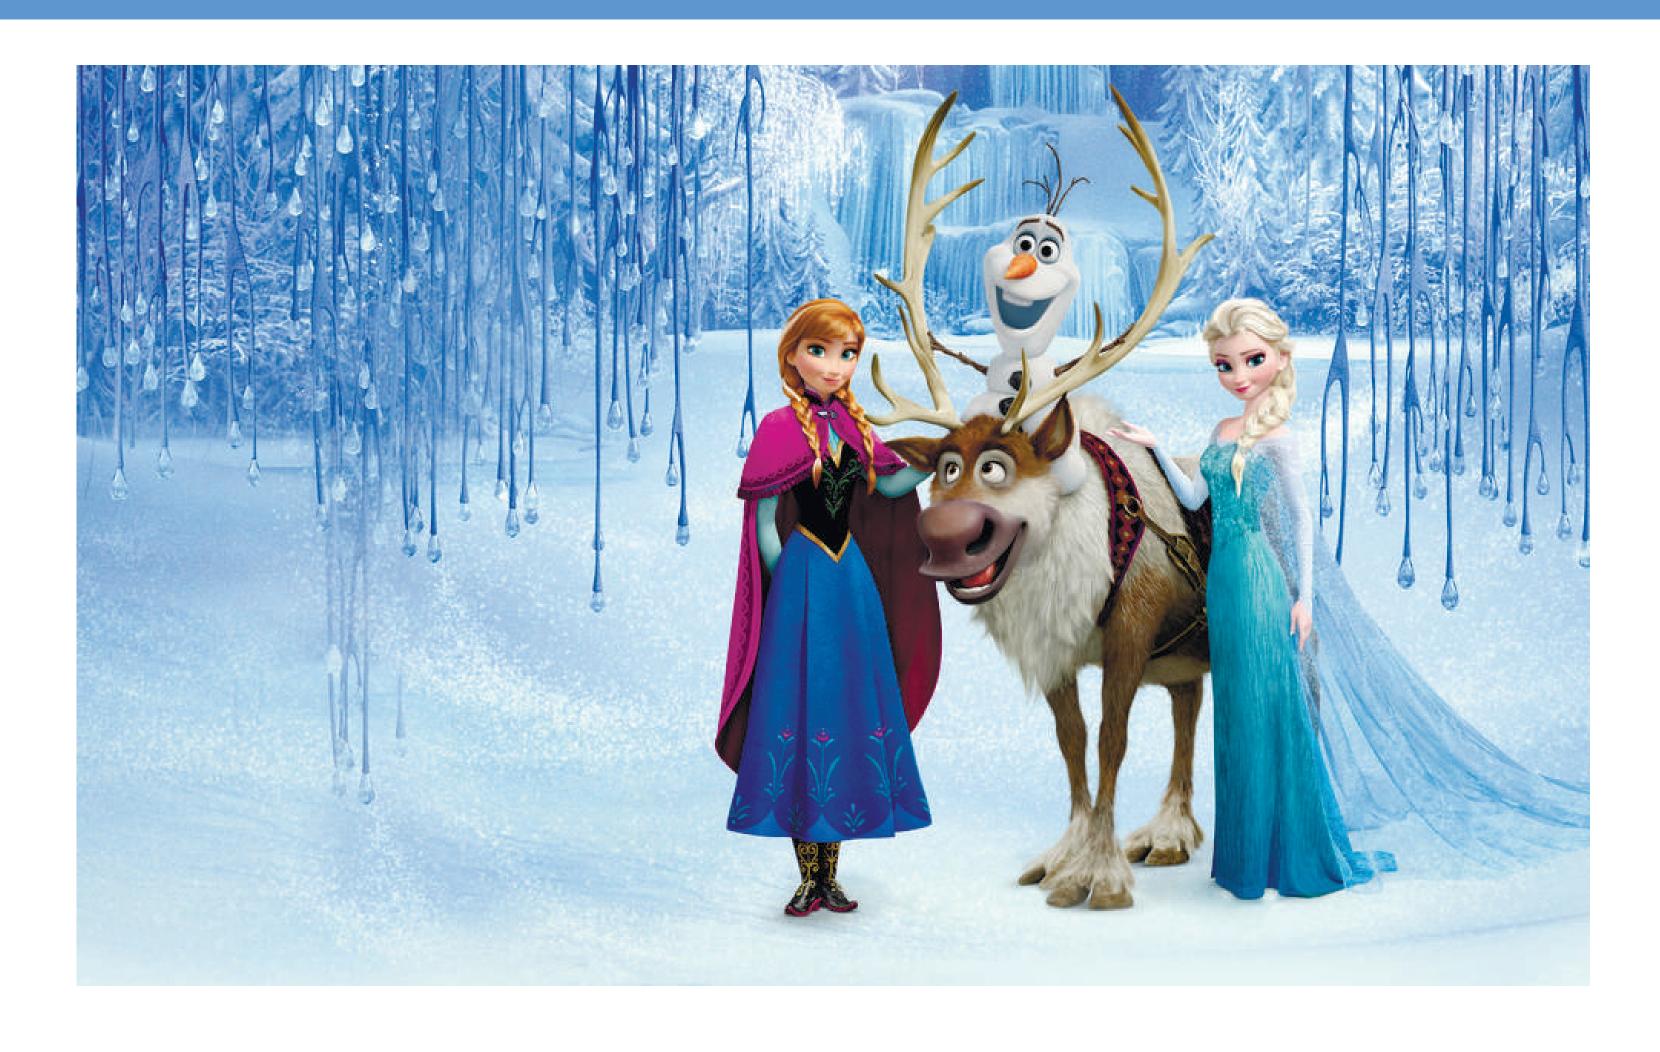

### Watch the video again and match the characters with their descriptions.

| 1. He is very big |
|-------------------|
| and brown. He     |
| has four legs and |
| two horns.        |

- 2. She has blond hair. She is good at ice magic.
- **3.** He has blond hair. He is very strong and he likes Elsa.
- 4. She has long and red hair. She is wearing a black and blue dress.
- **5.** He is white and has a carrot nose.
- **6.** He is short and wide and is wearing green clothes.

A.

В.

C

)\_

E.

F.

#### Task 3

**A.** - 4

**B.** - 1

**C.** - 6

**D.** - 5

**E.** - 3

**F.** - 2