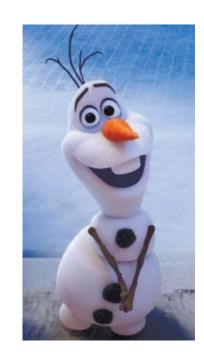

### Watch the video again and match the characters with their descriptions.

| 1. He is very big |
|-------------------|
| and brown. He     |
| has four legs and |
| two horns.        |

- 2. She has blond hair. She is good at ice magic.
- **3.** He has blond hair. He is very strong and he likes Elsa.
- 4. She has long and red hair. She is wearing a black and blue dress.
- **5.** He is white and has a carrot nose.
- **6.** He is short and wide and is wearing green clothes.

#### Task 3

**A.** - 4

**B.** - 1

**C.** - 6

**D.** - 5

**E.** - 3

**F.** - 2