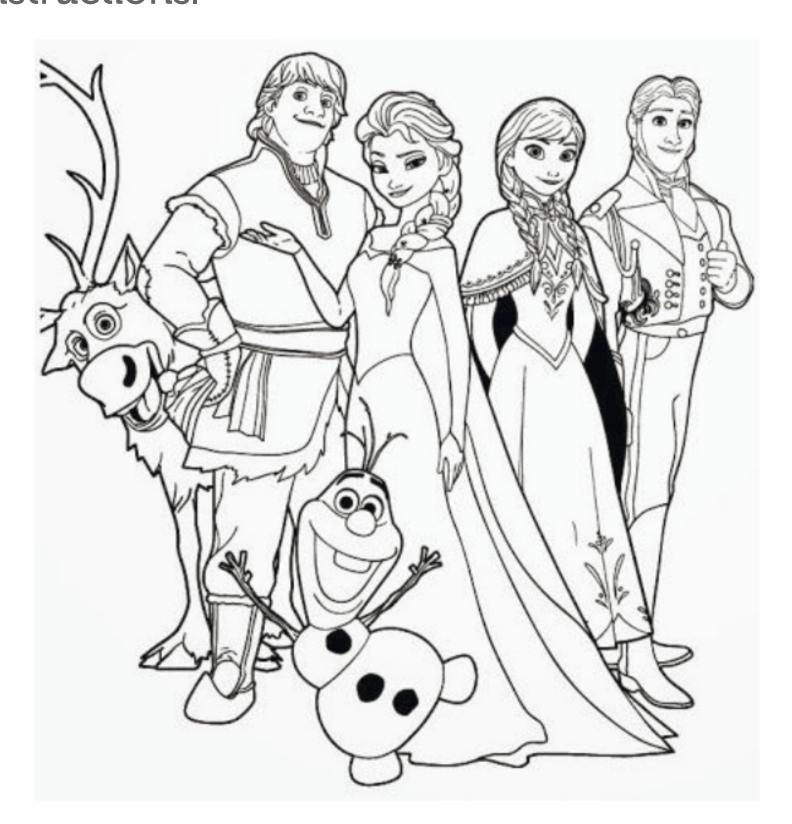

#### **Student A:**

Give proper instructions to your classmates about the colours in the picture, e.g. Elsa has a blue dress.

#### Student A:

Colour the picture according to your partner's instructions.