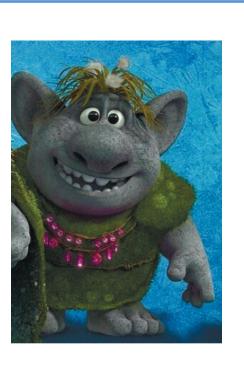

### Watch the video again and match the characters with their descriptions.

| 1. He is very big |
|-------------------|
| and brown. He     |
| has four legs and |
| two horns.        |

- 2. She has blond hair. She is good at ice magic.
- **3.** He has blond hair. He is very strong and he likes Elsa.
- 4. She has long and red hair. She is wearing a black and blue dress.
- **5.** He is white and has a carrot nose.
- **6.** He is short and wide and is wearing green clothes.

#### Task 3

**A.** - 4

**B.** - 1

**C.** - 6

**D.** - 5

**E.** - 3

**F.** - 2