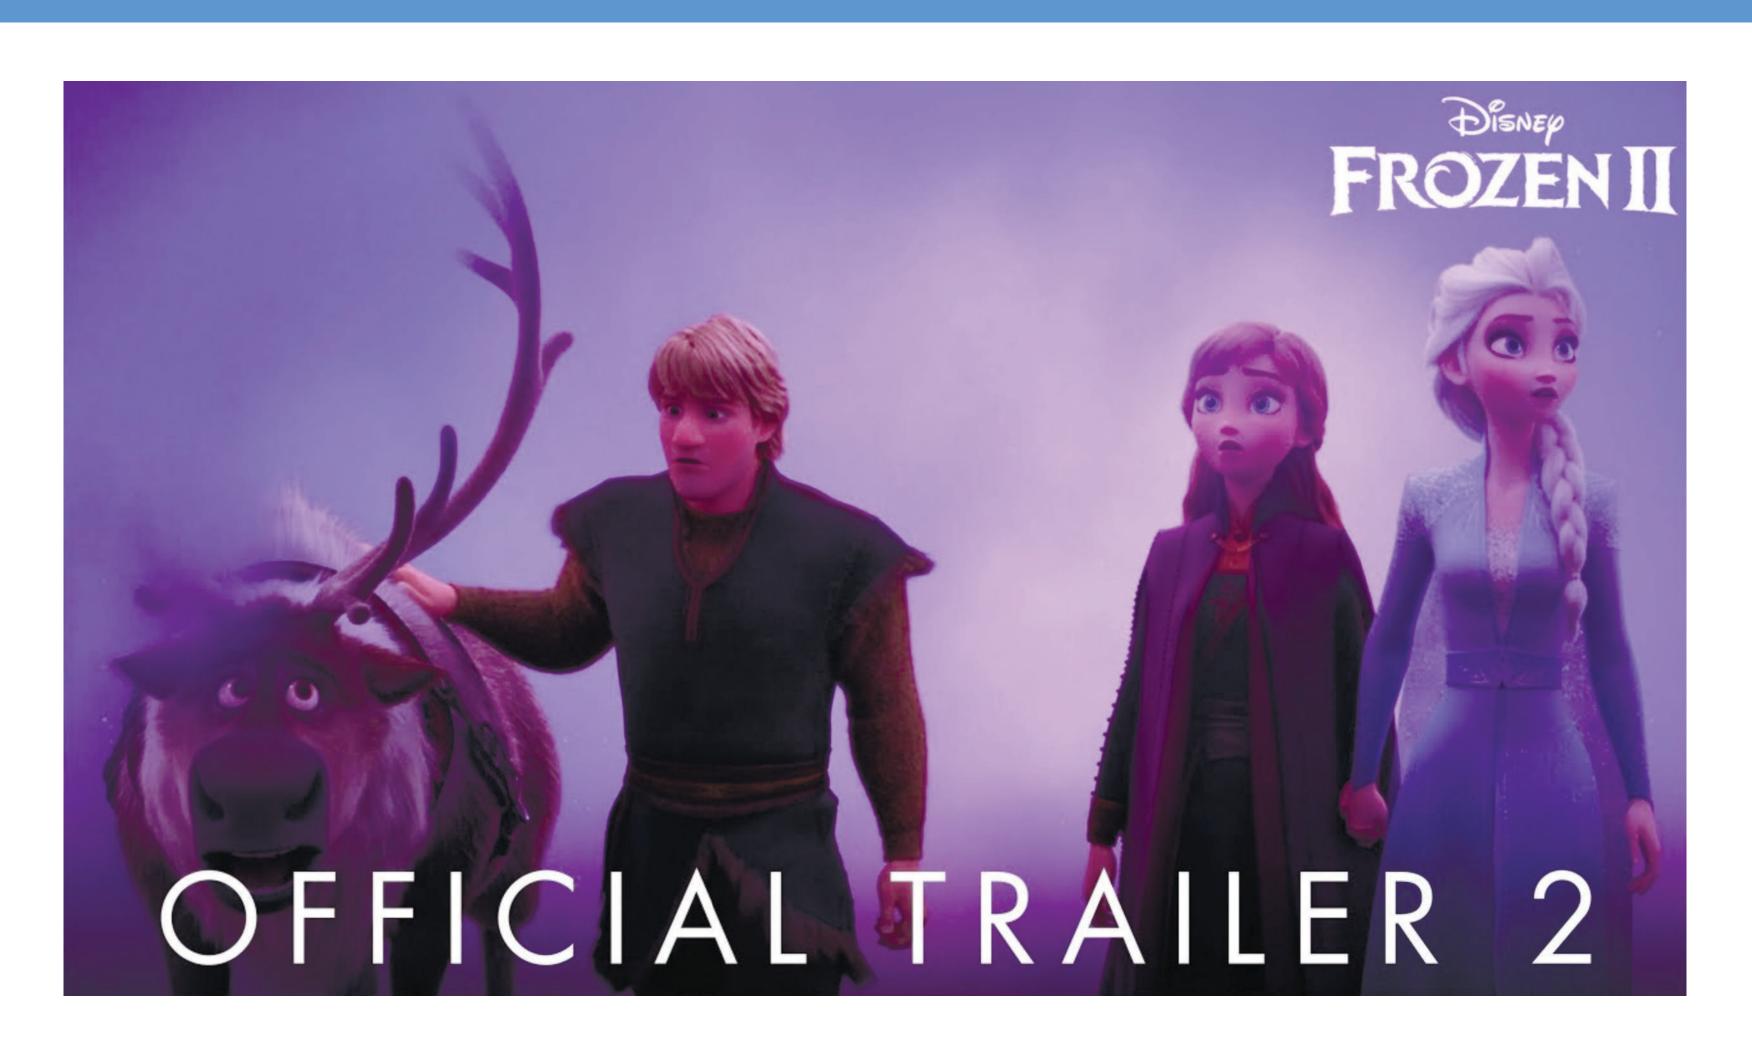

# Task 2 Watch the *video*. Tick the things you see in it.

snowman

bear

#### Task 2

1, 3, 4, 7, 8