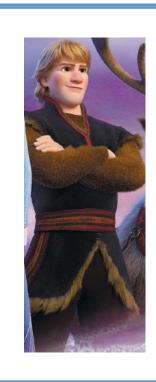

### Watch the video again and match the characters with their descriptions.

| 1. He is very big |
|-------------------|
| and brown. He     |
| has four legs and |
| two horns.        |

- 2. She has blond hair. She is good at ice magic.
- **3.** He has blond hair. He is very strong and he likes Elsa.
- 4. She has long and red hair. She is wearing a black and blue dress.
- **5.** He is white and has a carrot nose.
- **6.** He is short and wide and is wearing green clothes.

A.

В.

C

)\_

E.

F.

#### Task 3

**A.** - 4

**B.** - 1

**C.** - 6

**D.** - 5

**E.** - 3

**F.** - 2