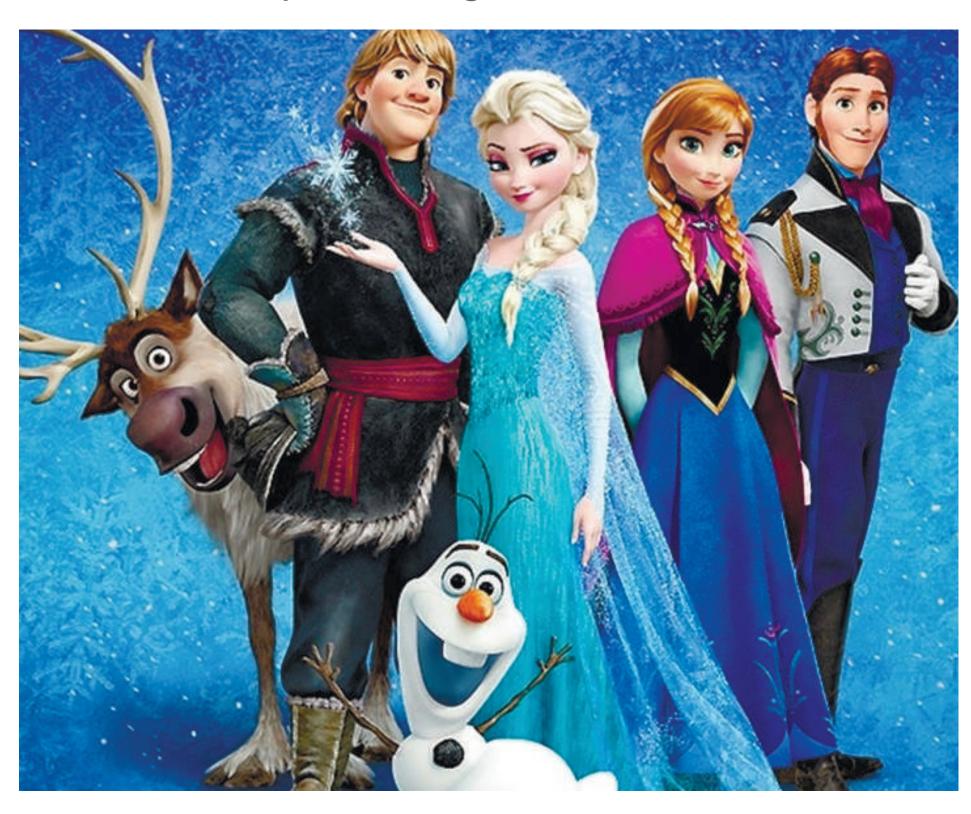

# Task 1 Do the puzzle.

What cartoon is it?

Pictures taken from Pinterest.com Created by Veronika Avetisyan for Skyteach, 2020©

### Watch the video again and match the characters with their descriptions.

| 1. He is very big |
|-------------------|
| and brown. He     |
| has four legs and |
| two horns.        |

- 2. She has blond hair. She is good at ice magic.
- **3.** He has blond hair. He is very strong and he likes Elsa.
- 4. She has long and red hair. She is wearing a black and blue dress.
- **5.** He is white and has a carrot nose.
- **6.** He is short and wide and is wearing green clothes.

A.

В.

C

)\_

E.

F.

#### Task 3

**A.** - 4

**B.** - 1

**C.** - 6

**D.** - 5

**E.** - 3

**F.** - 2