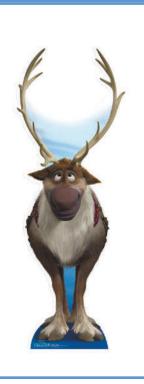

### Watch the video again and match the characters with their descriptions.

| 1. He is very big |
|-------------------|
| and brown. He     |
| has four legs and |
| two horns.        |

- 2. She has blond hair. She is good at ice magic.
- **3.** He has blond hair. He is very strong and he likes Elsa.
- 4. She has long and red hair. She is wearing a black and blue dress.
- **5.** He is white and has a carrot nose.
- **6.** He is short and wide and is wearing green clothes.

#### Task 3

**A.** - 4

**B.** - 1

**C.** - 6

**D.** - 5

**E.** - 3

**F.** - 2