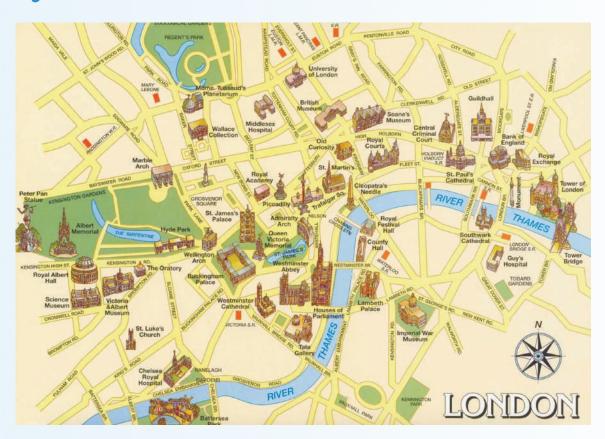

### **Activity 5**

Do the research on sights and accommodation in London.

- 1. Use QR code and choose one sight.
- 2. Make sentences describing the sight.
- 3. Tell your partner about the sight and explain why you have chosen it. Can you remember this sight in the series? If not, how in what situation could it appear in the series?